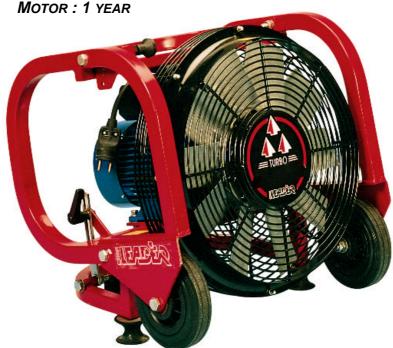

## ES 218 - 230

## **ELECTRIC TURBOVENTILATOR**

## " Powerful Electric Blowing Action "

## **CONFORMS TO CE STANDARDS**

GUARANTEES : TURBINE : 5 YEARS

- Ventilation by positive pressure (blowing) action
- Compact, can easily be stowed in the boot of a vehicle
- Portable, easy to handle, stable
- Turbine made of resin, aluminium axle
- Very easy to set up
- Does not pollute
- Low noise level compared with internal combustion engines
- Shroud protected by red epoxy coating RAL 3000