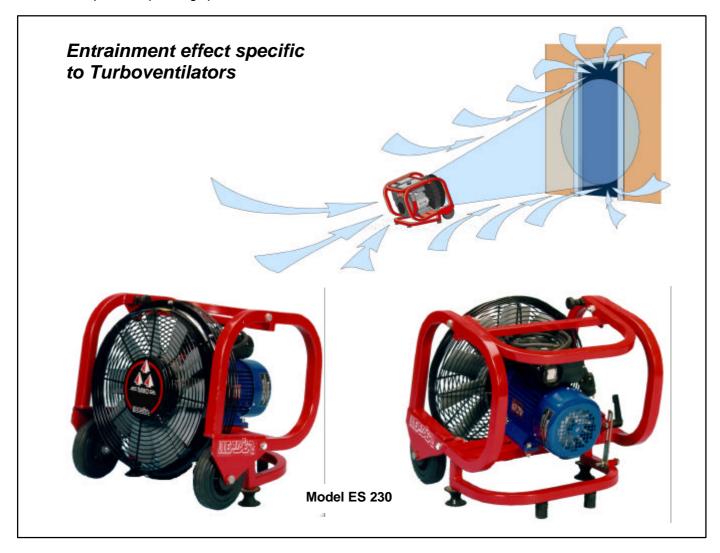

| Model  | Reference  | Initial airstream speed | Nominal airflow          | Entrained additional air   | Total ventilation capacity |
|--------|------------|-------------------------|--------------------------|----------------------------|----------------------------|
| ES 218 | 163.10.000 | 90 km/h                 | 6 000 m³/h               | + 12 000 m <sup>3</sup> /h | = 18 000 m <sup>3</sup> /h |
| ES 230 | I63.10.001 | 140 km/h                | 11 000 m <sup>3</sup> /h | + 19 000 m <sup>3</sup> /h | = 30 000 m <sup>3</sup> /h |